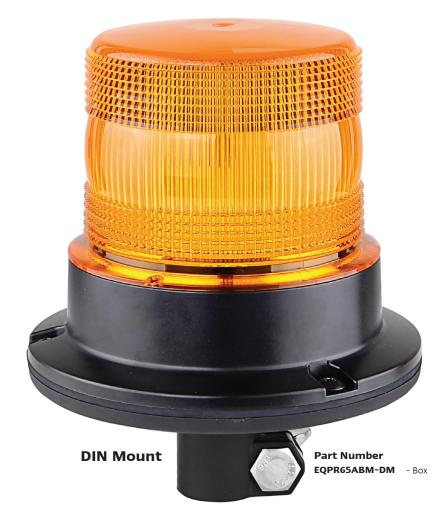

## **EQPR65 Series Hazard/Warning Strobe Beacons**

- ECE R65 Class 1
- High Powered 2 Watt LEDs
- Quad and Double Flash
- Voltage Range 10-30 Volt
- DIN Mounting
- IP67 100% Water/Dust Proof
- 3 Year Warranty

| Function   | Amber Strobe Beacon |
|------------|---------------------|
| Size       | 148mm Round x 175mm |
| Voltage    | Multivolt 10-30V    |
| LED Qty    | 8 x 2 Watt          |
| Flash Rate | Quad/Double         |
| Lens       | Polycarbonate       |
| Base       | Polycarbonate       |
|            |                     |

|           | @13.8V   | @28V |
|-----------|----------|------|
| Draw      | 0.6A     | 0.6A |
| Approvals | Category |      |
| ECE       | R65      |      |

Fitting Instructions

Attach using DIN Mount.