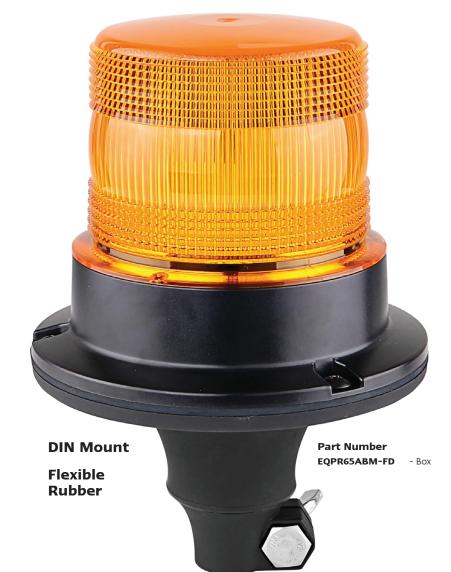

## **EQPR65 Series Hazard/Warning Strobe Beacons**

- ECE R65 Class 1
- High Powered 2 Watt LEDs
- Quad and Double Flash
- Voltage Range 10-30 Volt
- Flexible DIN Mounting
- IP67 100% Water/Dust Proof
- 3 Year Warranty

| Function   | Amber Strobe Beacon |
|------------|---------------------|
| Size       | 148mm Round x 207mm |
| Voltage    | Multivolt 10-30V    |
| LED Qty    | 8 x 2 Watt          |
| Flash Rate | Quad/Double         |
| Lens       | Polycarbonate       |
| Base       | Polycarbonate       |
|            |                     |

|           | @13.8V   | @28V |
|-----------|----------|------|
| Draw      | 0.6A     | 0.6A |
| Approvals | Category |      |
| ECE       | R65      |      |

**Fitting Instructions** Attach using Flexi DIN Mount.