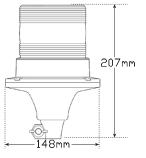

| Function   | Amber Strobe Beacon |
|------------|---------------------|
| Size       | 148mm Round x 207mm |
| Voltage    | Multivolt 10-30V    |
| LED Qty    | 8 x 2 Watt          |
| Flash Rate | Quad/Double         |
| Lens       | Polycarbonate       |
| Base       | Polycarbonate       |
|            |                     |