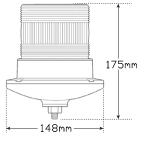

| Function   | Amber Strobe Beacon |
|------------|---------------------|
| Size       | 148mm Round x 175mm |
| Voltage    | Multivolt 10-30V    |
| LED Qty    | 8 x 2 Watt          |
| Flash Rate | Quad/Double         |
| Lens       | Polycarbonate       |
| Base       | Polycarbonate       |
|            |                     |